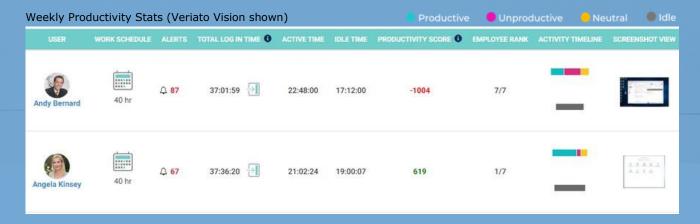

# **Productivity Metrics at a Glance**

The Veriato dashboard lets you quickly see daily and weekly metrics. Below you'll see a weekly view showing who's productive, who's not, and the people that are barely using their computer. Not only can you see what an individual is doing, but you can also see how they're doing in relation to their peers.